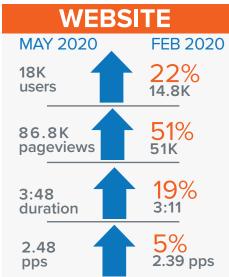

Communications analytics for reporting period February 1 through May 10, 2020.

Excluding Home Page (31,292)

37%/+217%

428 2.4%/+37%