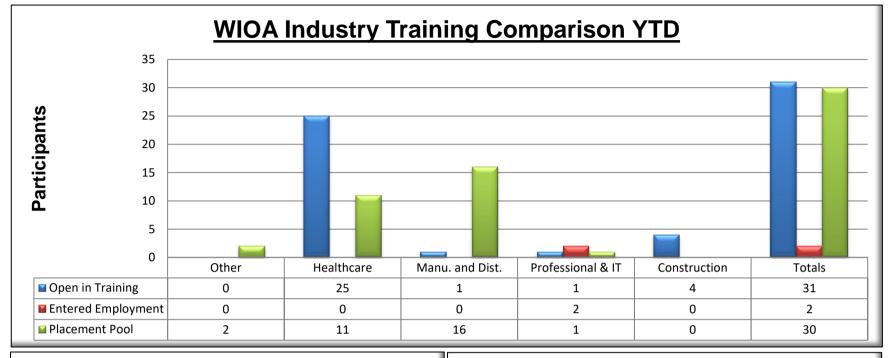

<u>Workforce Intelligence – March 2021</u> <u>Performance Measures – March 2021</u> <u>Quarterly Comparison – Centers – Q3 - 2020-2021</u> Cory Weaver reviewed the reports and welcomed questions from the committee members. She noted that due to the numerous credentials youth are attaining in the Youth Build program, the average wage for youth participants is above \$11 per hour. All centers have seen increased traffic. To provide adequate support for the increased traffic the Marion Center has been reduced to a two-week staff rotation from a three-week rotation.