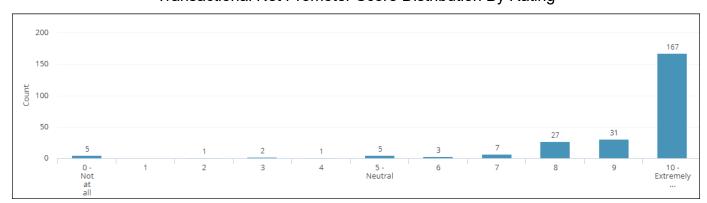

### Net Promoter

Steven Litzinger explained that the centers continue to maintain a high level of customer service satisfaction. He noted that the business services surveys were handled by the State and have now been brought in-house through the Net Promoter system. There was a decrease in the number of surveys in the transition and is confident that there will be an increase in the next reporting. Talent Center also has a high level of customer service satisfaction.