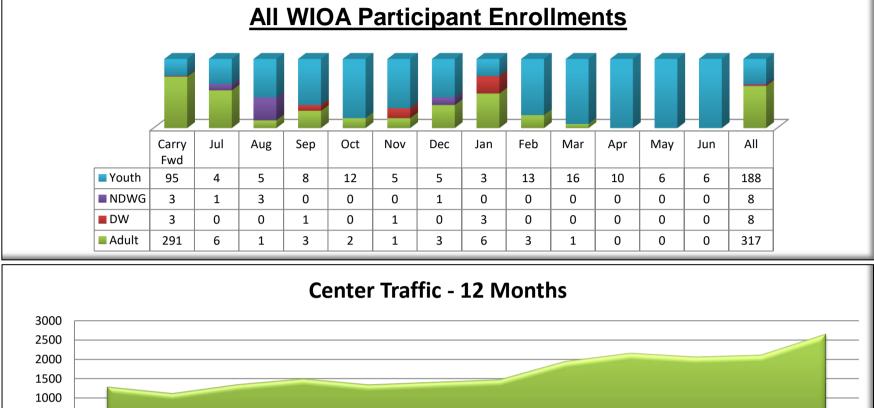

<u>Workforce Intelligence – March 2021</u> <u>Performance Measures – March 2021</u> <u>Quarterly Comparison – Centers – Q3 - 2020-2021</u> Cory Weaver reviewed the reports and welcomed questions from the committee members. She noted that due to the numerous credentials youth are attaining in the Youth Build program, the average wage for youth participants is above \$11 per hour. All centers have seen increased traffic. To provide adequate support for the increased traffic the Marion Center has been reduced to a two-week staff rotation from a three-week rotation.

## June 2021

| 500<br>0 |        |        |        |        |        |        |        |        |        |        |        |        |
|----------|--------|--------|--------|--------|--------|--------|--------|--------|--------|--------|--------|--------|
|          | Jul-20 | Aug-20 | Sep-20 | Oct-20 | Nov-20 | Dec-20 | Jan-21 | Feb-21 | Mar-21 | Apr-21 | May-21 | Jun-21 |
|          | Jul-20 | Aug-20 | Sep-20 | Oct-20 | Nov-20 | Dec-20 | Jan-21 | Feb-21 | Mar-21 | Apr-21 | May-21 | Jun-21 |
| Series1  | 1292   | 1121   | 1355   | 1499   | 1349   | 1412   | 1479   | 1948   | 2159   | 2061   | 2114   | 2656   |