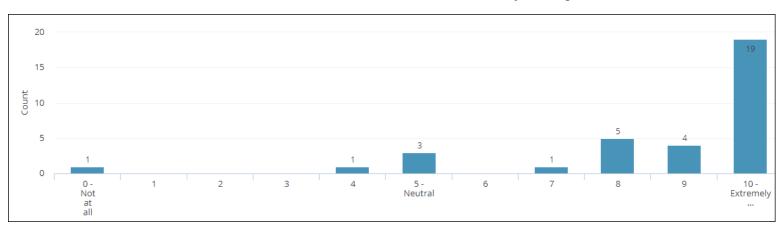

**Youth Intelligence** 

June 2021

CareerSource CITRUS | LEVY | MARION

| Youth Carry Forward:       | 95  | AVG Closure Wage (With Credential): | \$11.16     |
|----------------------------|-----|-------------------------------------|-------------|
| Total Youth Closed:        | 129 | AVG Closure Wage (No Credential):   | \$11.16     |
| Total Youth Served:        | 188 | ROI for PY 20/21 Youth Services:    | \$1,641,578 |
| Average Training Lifespan: | 62  |                                     |             |