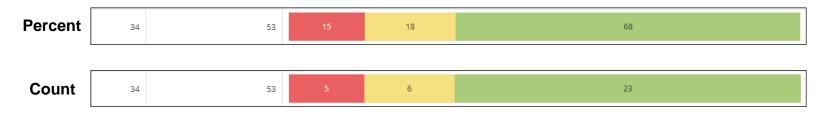

**Youth Intelligence** 

June 2021

CareerSource CITRUS | LEVY | MARION

| Youth Carry Forward:       | 95  | AVG Closure Wage (With Credential): | \$11.16     |
|----------------------------|-----|-------------------------------------|-------------|
| Total Youth Closed:        | 129 | AVG Closure Wage (No Credential):   | \$11.16     |
| Total Youth Served:        | 188 | ROI for PY 20/21 Youth Services:    | \$1,641,578 |
| Average Training Lifespan: | 62  |                                     |             |