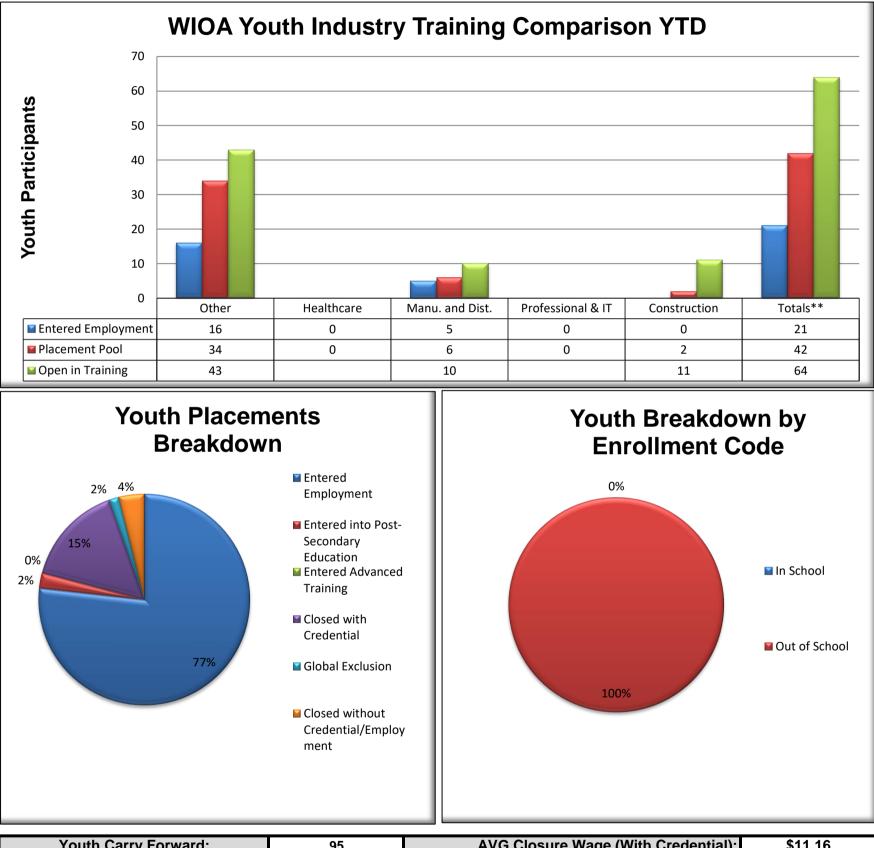

<u>Workforce Intelligence – March 2021</u> <u>Performance Measures – March 2021</u> <u>Quarterly Comparison – Centers – Q3 - 2020-2021</u> Cory Weaver reviewed the reports and welcomed questions from the committee members. She noted that due to the numerous credentials youth are attaining in the Youth Build program, the average wage for youth participants is above \$11 per hour. All centers have seen increased traffic. To provide adequate support for the increased traffic the Marion Center has been reduced to a two-week staff rotation from a three-week rotation.

**Youth Intelligence** 

June 2021

CareerSource CITRUS | LEVY | MARION

| Youth Carry Forward:       | 95  | AVG Closure Wage (With Credential): | \$11.16     |
|----------------------------|-----|-------------------------------------|-------------|
| Total Youth Closed:        | 129 | AVG Closure Wage (No Credential):   | \$11.16     |
| Total Youth Served:        | 188 | ROI for PY 20/21 Youth Services:    | \$1,641,578 |
| Average Training Lifespan: | 62  |                                     |             |