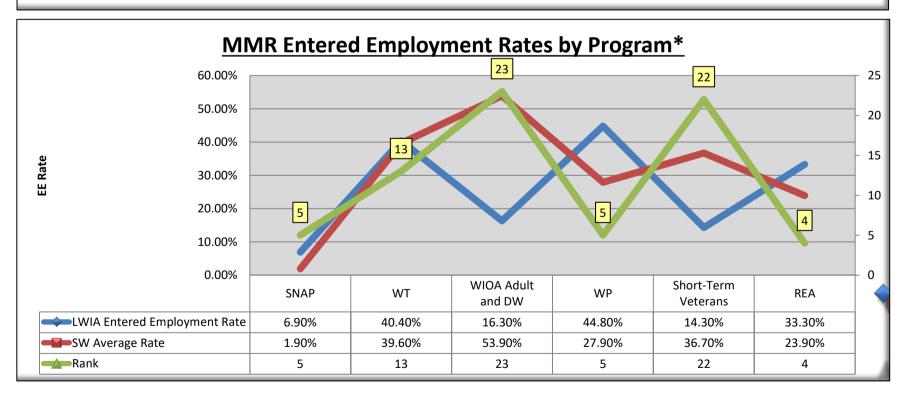

<u>Workforce Intelligence – March 2021</u> <u>Performance Measures – March 2021</u> <u>Quarterly Comparison – Centers – Q3 - 2020-2021</u> Cory Weaver reviewed the reports and welcomed questions from the committee members. She noted that due to the numerous credentials youth are attaining in the Youth Build program, the average wage for youth participants is above \$11 per hour. All centers have seen increased traffic. To provide adequate support for the increased traffic the Marion Center has been reduced to a two-week staff rotation from a three-week rotation.