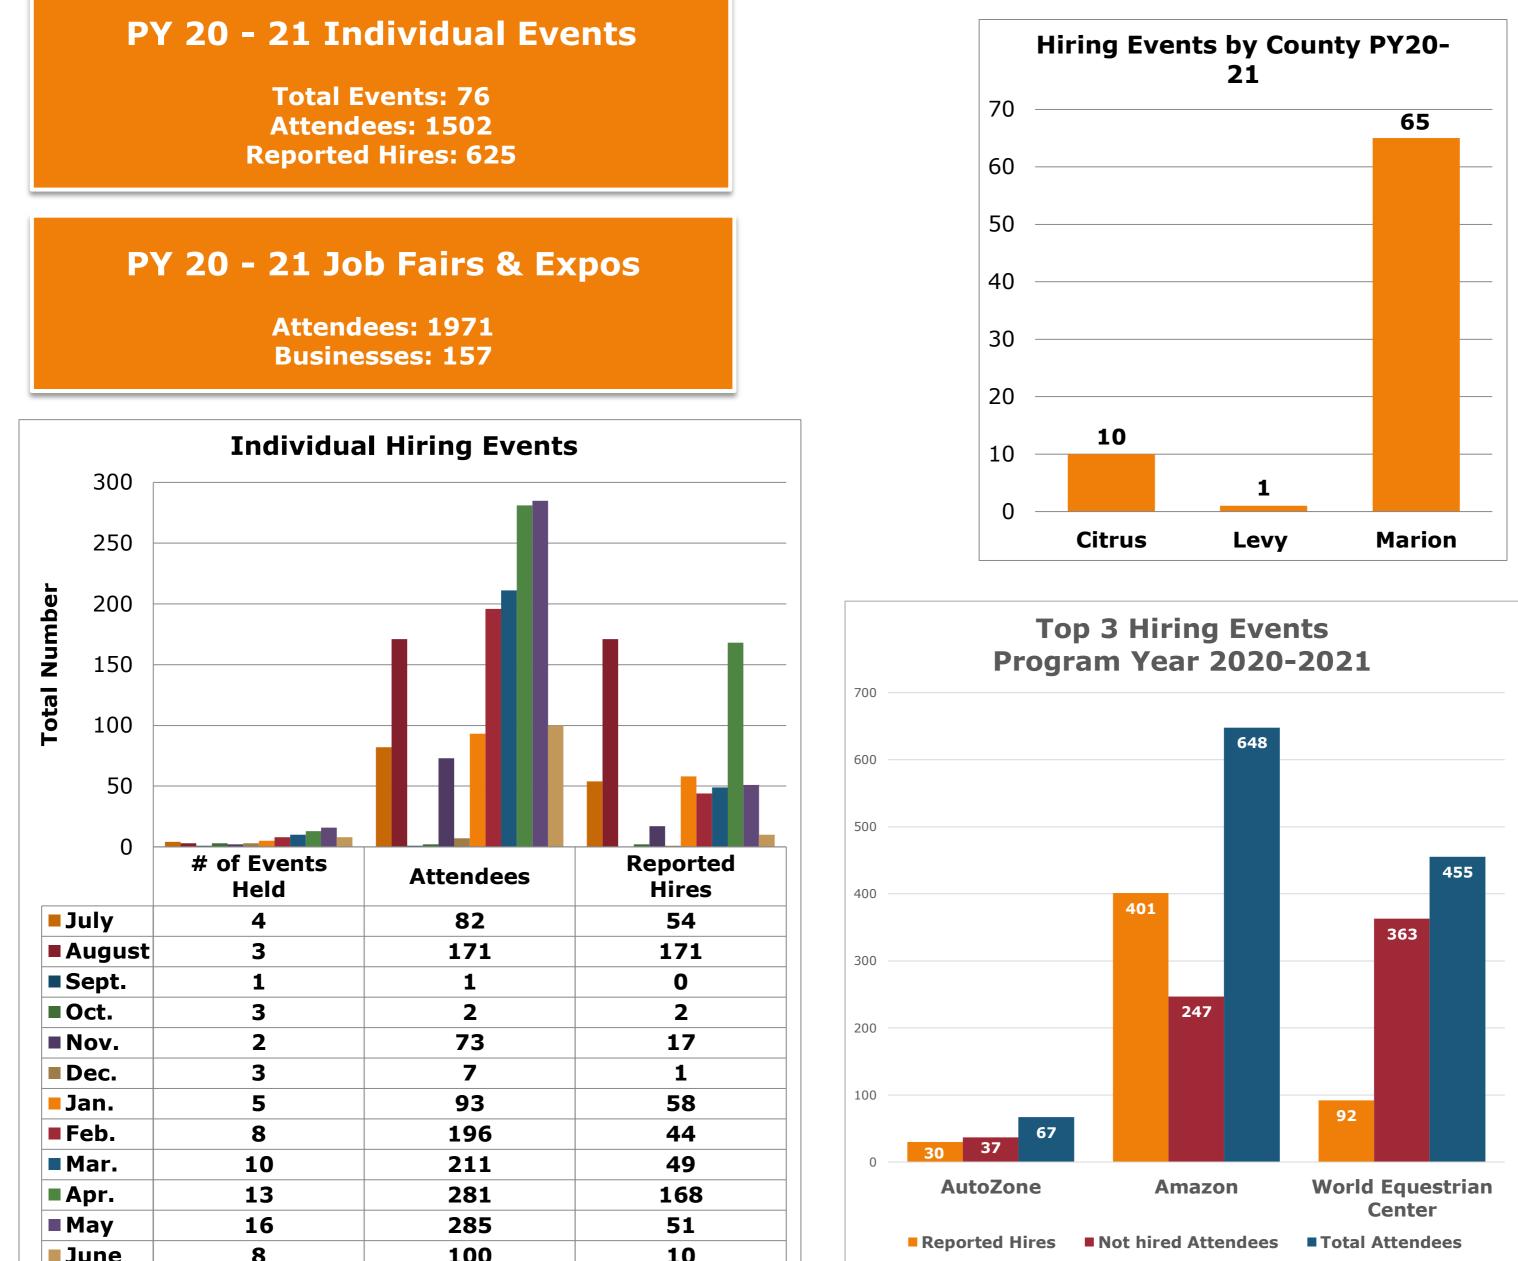

### Event Report - YTD 2020-2021

Cory Weaver highlighted items from the Event Report, noting the top three hiring events so far have been with AutoZone, Amazon, and the World Equestrian Center. Hiring event activity in general is increasing and could potentially increase significantly as the work search restrictions are lifted. We hope to see increased activity in Levy County once the economic development director position is filled.

#### SERVICES BREAKDOWN

**CENTER TRAFFIC BY MONTH** 

\* Center traffic counted by in office and virtual services provided

July 2020 - June 2021 **Business Services Events** (Onsite, Offsite Virtual)

| August | 3  | 171 | 171 |
|--------|----|-----|-----|
| Sept.  | 1  | 1   | 0   |
| ■Oct.  | 3  | 2   | 2   |
| Nov.   | 2  | 73  | 17  |
| Dec.   | 3  | 7   | 1   |
| Jan.   | 5  | 93  | 58  |
| Feb.   | 8  | 196 | 44  |
| Mar.   | 10 | 211 | 49  |
| Apr.   | 13 | 281 | 168 |
| ■ May  | 16 | 285 | 51  |
| June   | 8  | 100 | 10  |