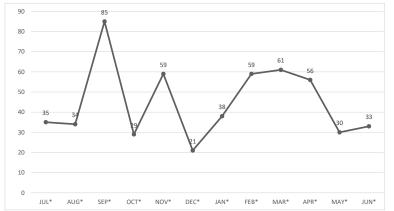

### **TRAFFIC COUNT**

|             |      | 2020 / 2021 |      |      |      |      |      |      |      |      |      |      |     |
|-------------|------|-------------|------|------|------|------|------|------|------|------|------|------|-----|
|             | JUL* | AUG*        | SEP* | OCT* | NOV* | DEC* | JAN* | FEB* | MAR* | APR* | MAY* | JUN* | YTD |
| REFERRALS   | 14   | 23          | 19   | 16   | 16   | 13   | 11   | 19   | 15   | 9    | 8    | 7    | 170 |
| PLACEMENTS  | 1    | 9           | 10   | 5    | 4    | 2    | 6    | 2    | 10   | 3    | 1    | 3    | 56  |
| INTERNSHIPS | 0    | 0           | 1    | 1    | 0    | 0    | 0    | 0    | 1    | 0    | 0    | 0    | 3   |
| OJT/WEX/CBT | 0    | 0           | 1    | 0    | 0    | 0    | 0    | 0    | 0    | 0    | 0    | 0    | 1   |
| TRAFFIC     | 35   | 34          | 85   | 29   | 59   | 21   | 38   | 59   | 61   | 56   | 30   | 33   | 540 |