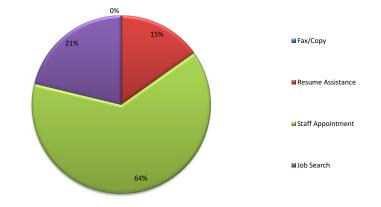

### Talent Center – January – March 2021

Andrea Abrams reviewed the quarterly Talent Center report. Traffic has remained steady with student activity. There were significant decreases in the areas of resume assistance, referrals, and placements.