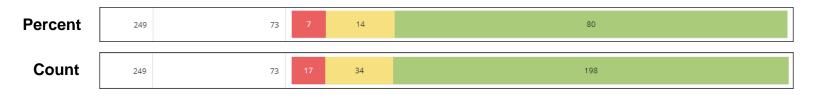

### Net Promoter

Steven Litzinger explained that the centers continue to maintain a high level of customer service satisfaction. He noted that the business services surveys were handled by the State and have now been brought in-house through the Net Promoter system. There was a decrease in the number of surveys in the transition and is confident that there will be an increase in the next reporting. Talent Center also has a high level of customer service satisfaction.