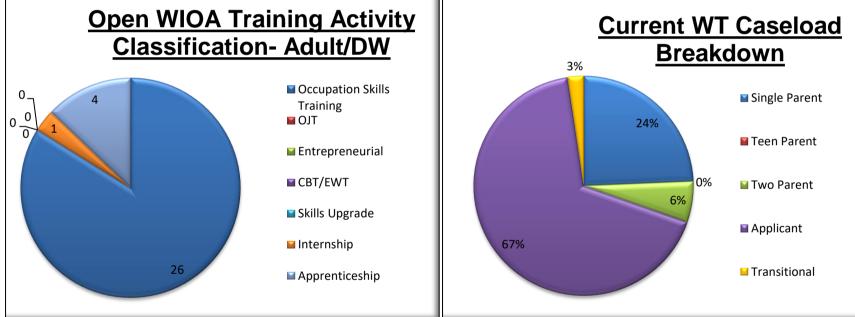

<u>Workforce Intelligence – March 2021</u> <u>Performance Measures – March 2021</u> <u>Quarterly Comparison – Centers – Q3 - 2020-2021</u> Cory Weaver reviewed the reports and welcomed questions from the committee members. She noted that due to the numerous credentials youth are attaining in the Youth Build program, the average wage for youth participants is above \$11 per hour. All centers have seen increased traffic. To provide adequate support for the increased traffic the Marion Center has been reduced to a two-week staff rotation from a three-week rotation.