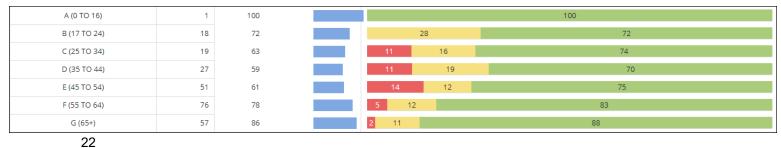

**Youth Intelligence** 

June 2021

CareerSource CITRUS | LEVY | MARION

| Youth Carry Forward:       | 95  | AVG Closure Wage (With Credential): | \$11.16     |
|----------------------------|-----|-------------------------------------|-------------|
| Total Youth Closed:        | 129 | AVG Closure Wage (No Credential):   | \$11.16     |
| Total Youth Served:        | 188 | ROI for PY 20/21 Youth Services:    | \$1,641,578 |
| Average Training Lifespan: | 62  |                                     |             |