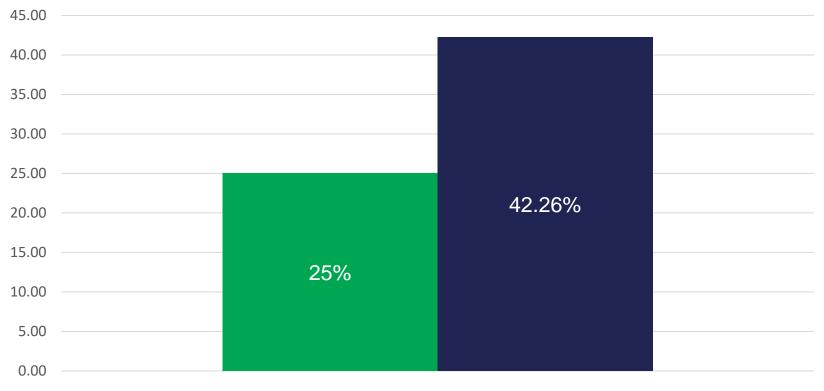

## Work Experience Expenditures (FFY 2021)

## Work Experience Expenditures (FFY 2022)