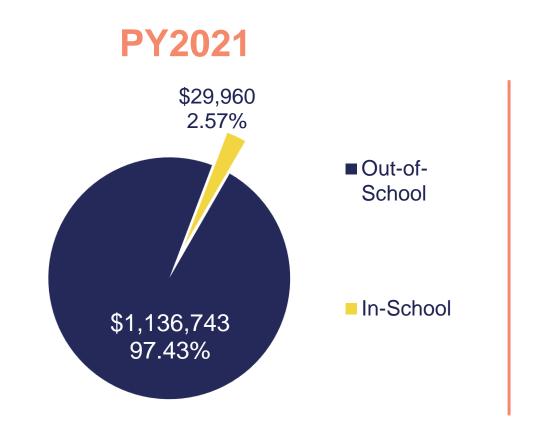

- Trade Adjustment Assistance Program
- National Emergency Grant



## Local Board Funding 2024: \$17,520,845



- Workforce Innovation and Opportunity Act
- Welfare Transition
- Wagner-Peyser
- Supplemental Nutrition Assistance Program
- Trade Adjustment Assistance
- National Emergency Grant



# Local Board Direct Client Services and Administrative Expenditures (PY 2021)





# Local Board Direct Client Services and Administrative Expenditures (PY 2022)





# Individual Training Account Expenditures (SFY 2021-2022)





# Individual Training Account Expenditures (SFY 2022-2023)



■ Local Area Requirement (25%) ■ ITA Expenditure (Met: Exceeded > 25%)



## Work Experience Expenditures (FFY 2021)





## Work Experience Expenditures (FFY 2022)





### Out-of-School Youth Expenditures







Federal Requirement = 50%



## Primary Indicators of Performance

#### Customer Groups

- Adult Metrics (5)
- Dislocated Worker Metrics (5)
- Youth Metrics (5)
- Wagner-Peyser Metrics (3)

#### **Metrics**

- 1. Employed in 2nd quarter after exiting the program
- 2. Employed in 4th quarter after exiting the program
- 3. Median wages in 2nd quarter after exiting the program
- 4. Credential attainment rate (Not applicable for Wagner-Peyser)
- 5. Measurable Skill Gains (Not applicable for Wagner-Peyser)



## Primary Indicators of Performance

| LWDB 10   Program Year (PY) 2022 & 2023<br>Performance for July 1– June 30 | PY2022 Negotiated Performanc e Goals | PY2022<br>Adjusted Performance<br>Goals | PY2022<br>4th<br>Quarter Performance | PY2023<br>Negotiated Performan<br>ce Goals | PY