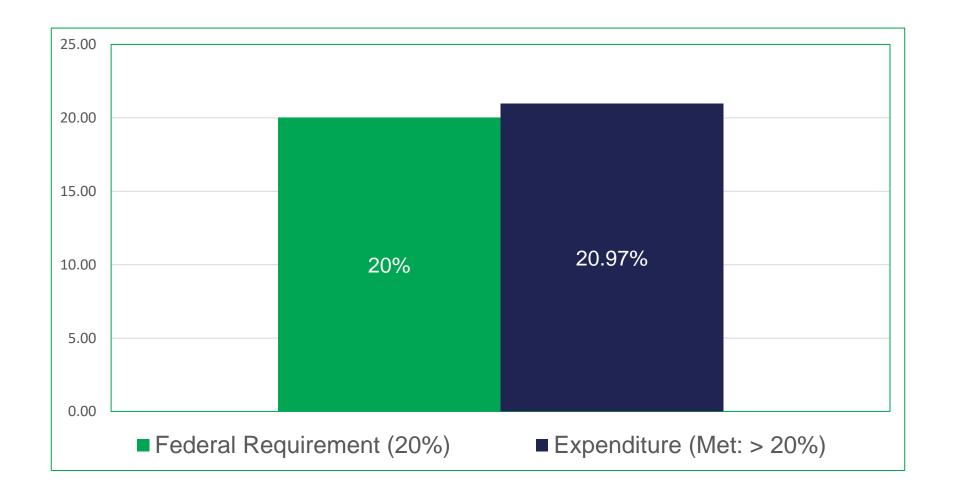

unity Act
- Welfare Transition
- Wagner Peyser
- Supplemental Nutrition Assistance Program
- Trade Adjustment Assistance Program
- National Emergency Grant



## Local Board Funding 2024: \$17,520,845



- Workforce Innovation and Opportunity Act
- Welfare Transition
- Wagner-Peyser
- Supplemental Nutrition Assistance Program
- Trade Adjustment Assistance
- National Emergency Grant



# Local Board Direct Client Services and Administrative Expenditures (PY 2021)





# Local Board Direct Client Services and Administrative Expenditures (PY 2022)





# Individual Training Account Expenditures (SFY 2021-2022)





# Individual Training Account Expenditures (SFY 2022-2023)



■ Local Area Requirement (25%) ■ ITA Expenditure (Met: Exceeded > 25%)



## Work Experience Expenditures (FFY 2021)





## Work Experience Expenditures (FFY 2022)





### Out-of-School Youth Expenditures







Federal Requirement = 50%



## Primary Indicators of Performance

#### Customer Groups

- Adult Metrics (5)
- Dislocated Worker Metrics (5)
- Youth Metrics (5)
- Wagner-Peyser Metrics (3)

#### **Metrics**

- 1. Employed in 2nd quarter after exiting the program
- 2. Employed in 4th quarter after exiting the program
- 3. Median wages in 2nd quarter after exiting the program
- 4. Credential attainment rate (Not applicable for Wagner-Peyser)
- 5. Measurable Skill Gains (Not applicable for Wagner-Peyser)



## Primary Indicators of Performance

| LWDB 10   Program Year (PY) 2022 & 2023<br>Performance for July 1– June 30 | PY2022 Negotiated Performanc e Goals | PY2022<br>Adjusted Performance<br>Goal