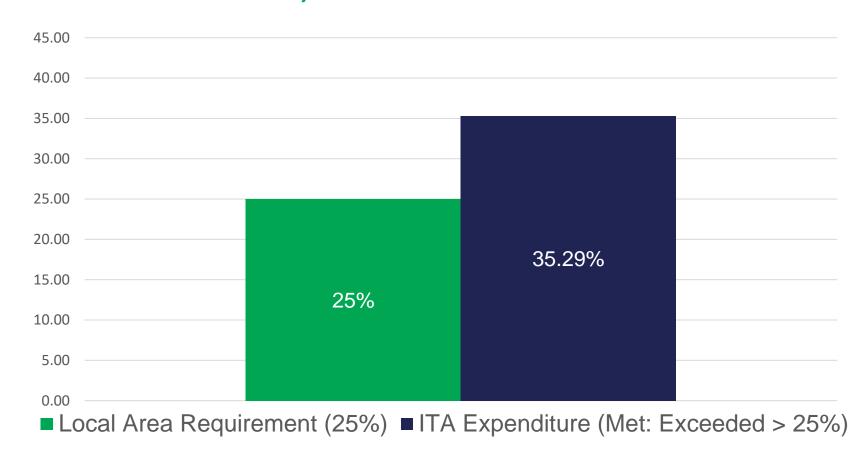

# Individual Training Account Expenditures (SFY 2021-2022)

# Individual Training Account Expenditures (SFY 2022-2023)

■ Local Area Requirement (25%) ■ ITA Expenditure (Met: Exceeded > 25%)