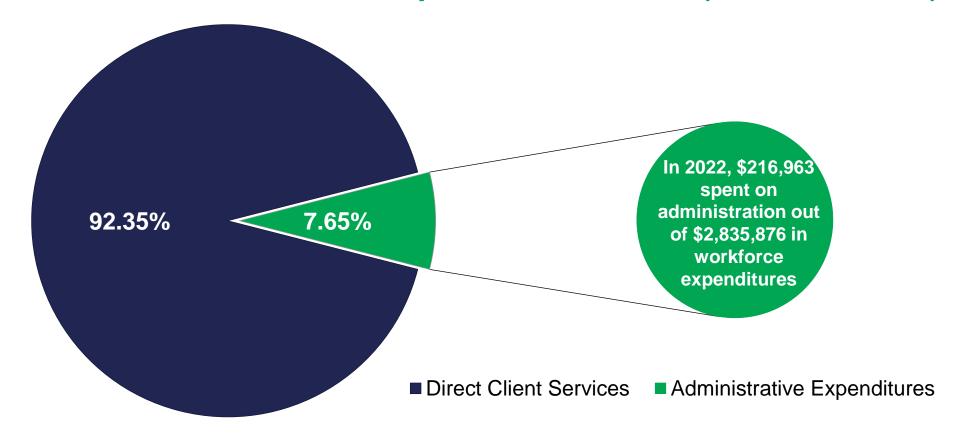

# Local Board Direct Client Services and Administrative Expenditures (PY 2021)

# Local Board Direct Client Services and Administrative Expenditures (PY 2022)