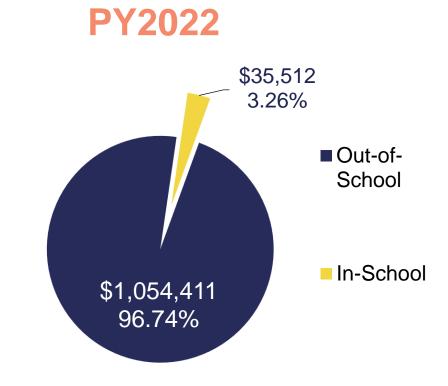

rade Adjustment Assistance Program
- National Emergency Grant



## Local Board Funding 2024: \$17,520,845



- Workforce Innovation and Opportunity Act
- Welfare Transition
- Wagner-Peyser
- Supplemental Nutrition Assistance Program
- Trade Adjustment Assistance
- National Emergency Grant



# Local Board Direct Client Services and Administrative Expenditures (PY 2021)





# Local Board Direct Client Services and Administrative Expenditures (PY 2022)





# Individual Training Account Expenditures (SFY 2021-2022)





# Individual Training Account Expenditures (SFY 2022-2023)



■ Local Area Requirement (25%) ■ ITA Expenditure (Met: Exceeded > 25%)



## Work Experience Expenditures (FFY 2021)





## Work Experience Expenditures (FFY 2022)





### Out-of-School Youth Expenditures







Federal Requirement = 50%



## Primary Indicators of Performance

#### Customer Groups

- Adult Metrics (5)
- Dislocated Worker Metrics (5)
- Youth Metrics (5)
- Wagner-Peyser Metrics (3)

#### **Metrics**

- 1. Employed in 2nd quarter after exiting the program
- 2. Employed in 4th quarter after exiting the program
- 3. Median wages in 2nd quarter after exiting the program
- 4. Credential attainment rate (Not applicable for Wagner-Peyser)
- 5. Measurable Skill Gains (Not applicable for Wagner-Peyser)



## Primary Indicators of Performance

| LWDB 10   Program Year (PY) 2022 & 2023<br>Performance for July 1– June 30 | PY2022 Negotiated Performanc e Goals | PY2022<br>Adjusted Performance<br>Goals | PY2022<br>4th<br>Quarter Performance | PY2023<br>Negotiated Performan<br>ce Goals | PY2023