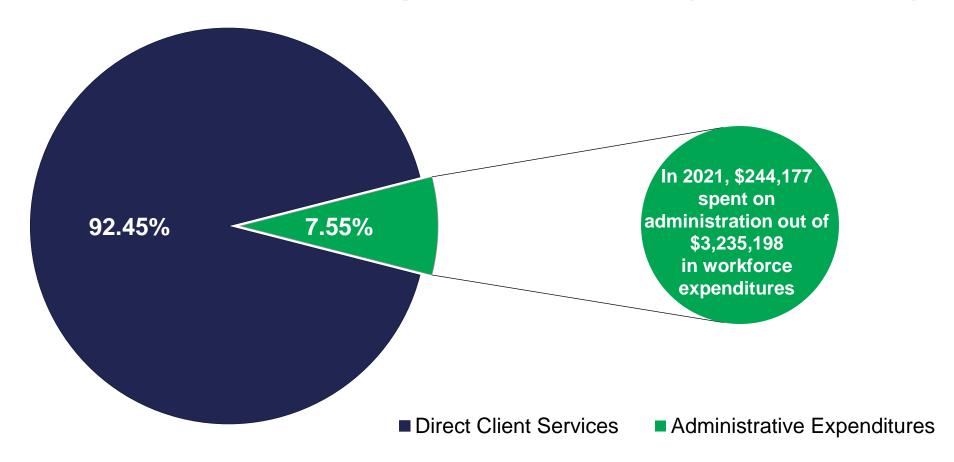

of a replacement mobile career center using federal funds. Pete Beasley seconded the motion. Motion carried.

#### **BOARD ACTION:**





## **CareerSource Citrus Levy Marion**

**Annual Performance Presentation** 

December 2024

### **Objectives**





## Statewide Funding 2024: \$231,126,445



- Workforce Innovation and Opportunity Act
- Welfare Transition
- Wagner Peyser
- Supplemental Nutrition Assistance Program
- Trade Adjustment Assistance Program
- National Emergency Grant



## Local Board Funding 2024: \$17,520,845



- Workforce Innovation and Opportunity Act
- Welfare Transition
- Wagner-Peyser
- Supplemental Nutrition Assistance Program
- Trade Adjustment Assistance
- National Emergency Grant



# Local Board Direct Client Services and Administrative Expenditures (PY 2021)





# Local Board Direct Client Services and Administrative Expenditures (PY 2022)





# Individual Training Account Expenditures (SFY 2021-2022)





# Individual Training Account Expenditures (SFY 2022-2023)



■ Local Area Requirement (25%) ■ ITA Expenditure (Met: Exceeded > 25%)



## Work Experience Expenditures (FFY 2021)





## Work Experience Expenditures (FFY 2022)





### Out-of-School Youth Expenditures







Federal Requirement = 50%



## Primary Indicators of Performance

#### Customer Groups

- Adult Metrics (5)
- Dislocated Worker Metrics (5)
- Youth Metrics (5)
- Wagner-Peyser Metrics (3)

#### **Metrics**

- 1. Employed in 2nd quarter after exiting the program
- 2. Employed in 4th quarter after exiting the program
- 3. Median wages in 2nd quarter after exiting the pro