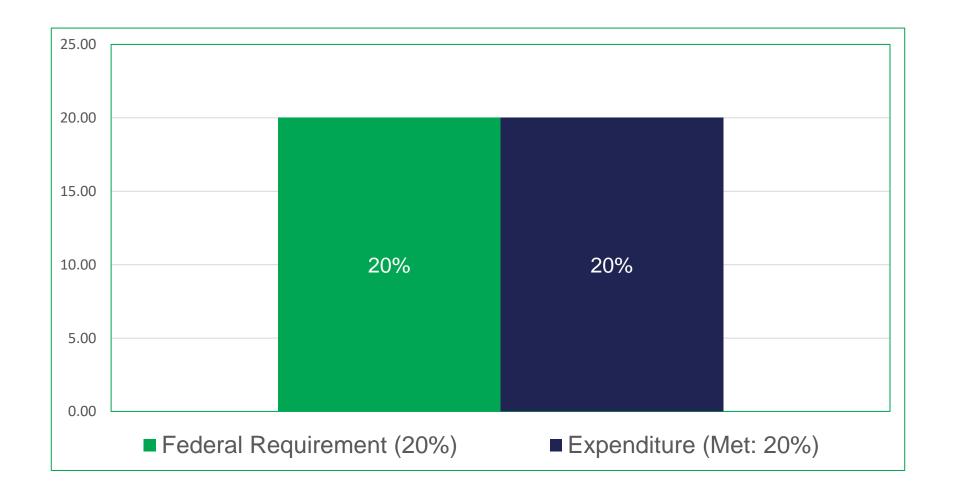

## Work Experience Expenditures (FFY 2021)

## Work Experience Expenditures (FFY 2022)