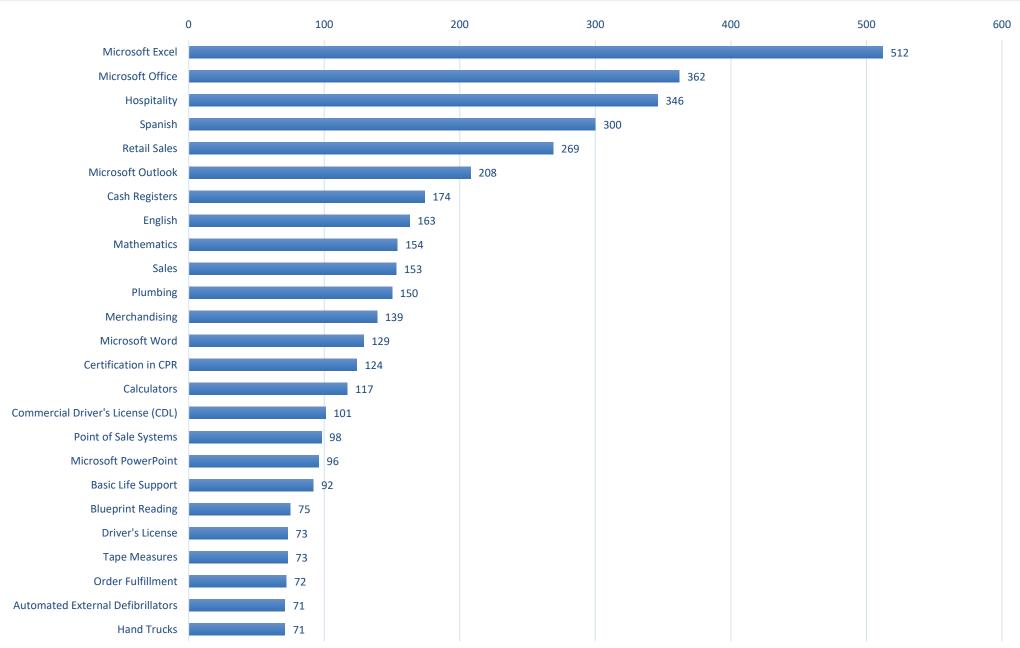

|
| 15-1252 | Software Developers                                    | 171          | \$113,900     | 17    | 37        | 34          | . 88         |
| 39-2021 | Animal Caretakers                                      | 71           | \$33,200      | 27    | 48        | 13          | 88           |
| 13-1161 | Market Research Analysts and Marketing Specialists     | 138          | \$69,800      | 24    | 45        | 19          | 88           |
| 11-1021 | 66 General and Operations Managers                     | 149          | \$155,200     | 21    | 45        | 19          | 86           |

## TALENT SUPPLY

620,574

Regional Population (2023)

219,792

Labor Force (September 2024)

10,245

Regional Unemployed (September 2024)



Source: LAUS/BLS

## **TOP SKILLS GAPS – TOP 25**



## 8/29 POLL RESULTS

What topics are you most interested in diving deeper on?



## **SKILLS-BASED HIRING**

- Remove credential requirements when possible
- Use competencies specific to on the job
- Reduce bias





## **SKILLS-BASED HIRING**

#### A Pedigree-Based Job Posting



#### **Uses Credentials**

such as work experience to compare candidates' potential performance.



#### **List of Qualifications**

on the job posting that lack specificity and prioritization



#### Unintentional Bias

in the job posting that discourages qualified applicants from applying.

#### A Skills-Based Job Posting



#### **Uses Competencies**

to attract and hire candidates that can do the job.



#### **Distinguishes Qualifications**

between required and preferred competencies.



#### **Reduces B