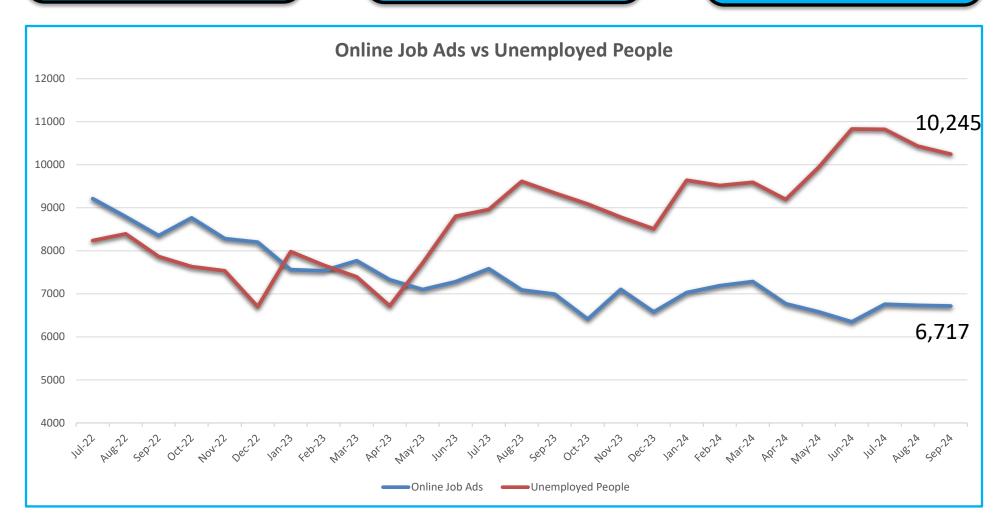

40,500      | 37    | 51        | 11          | 99           |
| 15-1252 | Software Developers                                    | 171          | \$113,900     | 17    | 37        | 34          | . 88         |
| 39-2021 | Animal Caretakers                                      | 71           | \$33,200      | 27    | 48        | 13          | 88           |
| 13-1161 | Market Research Analysts and Marketing Specialists     | 138          | \$69,800      | 24    | 45        | 19          | 88           |
| 11-1021 | 66 General and Operations Managers                     | 149          | \$155,200     | 21    | 45        | 19          | 86           |

## TALENT SUPPLY

620,574

Regional Population (2023)

219,792

Labor Force (September 2024)

10,245

Regional Unemployed (September 2024)



Source: LAUS/BLS

## **TOP SKILLS GAPS – TOP 25**



## 8/29 POLL RESULTS

What topics are you most interested in diving deeper on?



## **SKILLS-BASED HIRING**

- Remove credential requirements when possible
- Use competencies specific to on the job
- Reduce bias





## **SKILLS-BASED HIRING**

#### A Pedigree-Based Job Posting



#### **Uses Credentials**

such as work experience to compare candidates' potential performance.



#### **List of Qualifications**

on the job posting that lack specificity and prioritization



#### Unintentional Bias

in the job posting that discourages qualified applicants from applying.

#### A Skills-Based Job Posting



#### **Uses Competencies**

to attract and hire candidates that can do the job.



#### **Distinguishes Qualifications**

between req